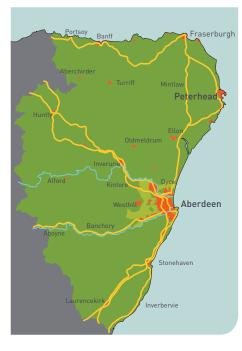

# 05 B Plan detail map (Area 1) | Aberdeen City

| Key                  | Existing | Proposed |
|----------------------|----------|----------|
| Spatial growth areas |          |          |
| Urban areas          |          |          |
| Movement             | /        |          |
| Green                | /        |          |
| Place                | /        | orror    |