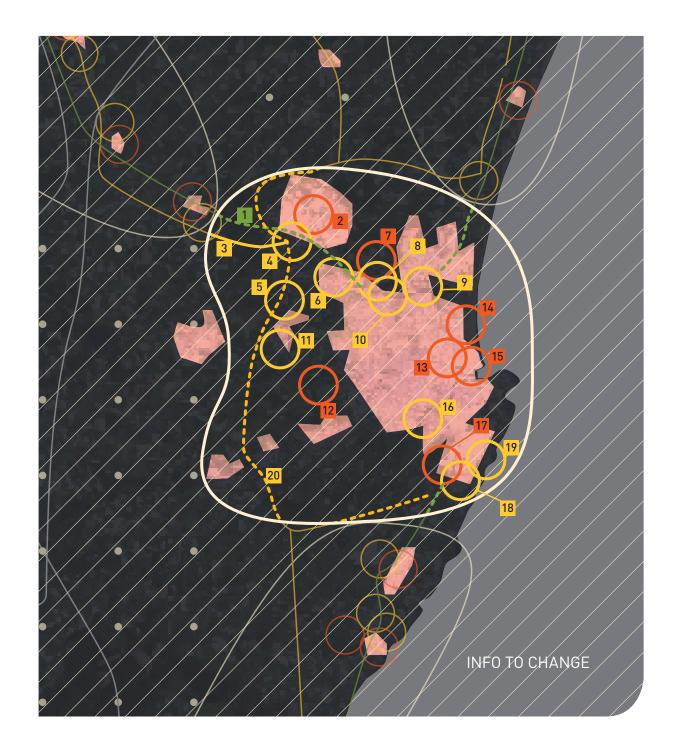

# 05 B Plan detail map (Area 1) | Aberdeen City

| Key                  | Existing | Proposed |
|----------------------|----------|----------|
| Spatial growth areas |          |          |
| Urban areas          |          |          |
| Movement             | /        |          |
| Green                | /        |          |
| Place                | /        | orror    |