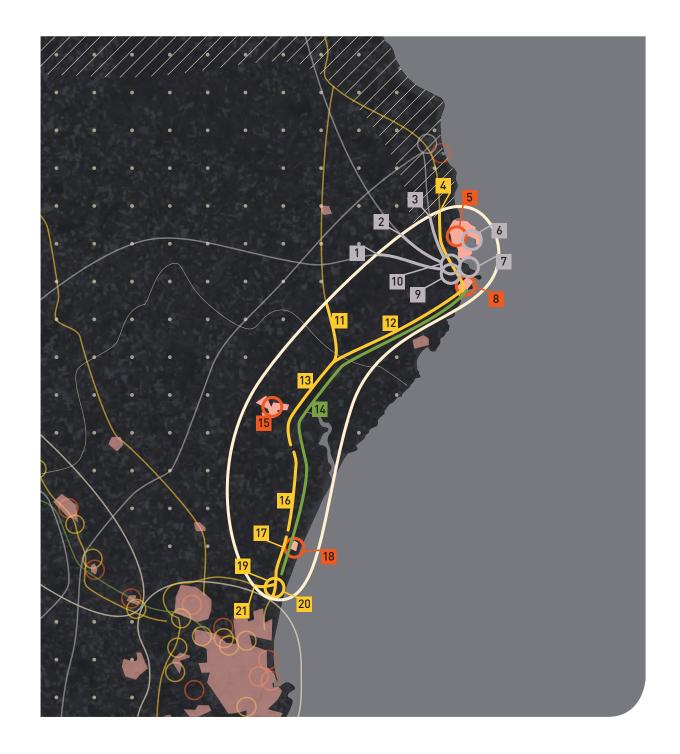

| Key                   | Existing | Proposed |
|-----------------------|----------|----------|
| Spatial growth areas  |          |          |
| Urban areas           |          |          |
| Housing area boundary |          |          |
| Movement              | /        | , accord |
| Green                 | /        |          |
| Place                 | /        |          |

| Key                   | Existing | Proposed  |
|-----------------------|----------|-----------|
| Spatial growth areas  |          |           |
| Urban areas           |          |           |
| Housing area boundary |          |           |
| Movement              | /        |           |
| Green                 | /        |           |
| Place                 | /        | . o o o o |
| Infrastructure        |          |           |