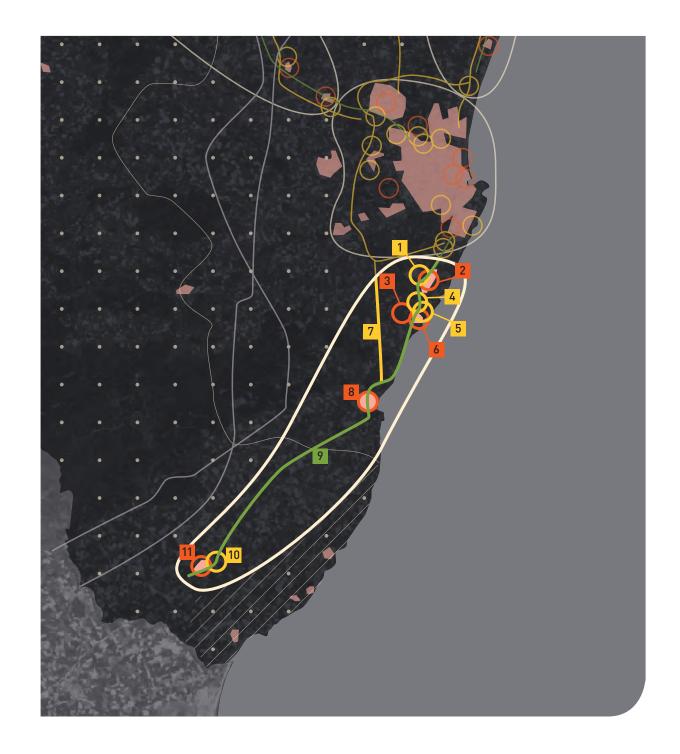

# 05 B Plan detail map (Area 4) | Huntly

| Key                   | Existing | Proposed |
|-----------------------|----------|----------|
| Spatial growth areas  |          |          |
| Urban areas           |          |          |
| Housing area boundary |          |          |
| Movement              | /        |          |
| Green                 | /        |          |
| Place                 | /        |          |
| Infrastructure        |          |          |