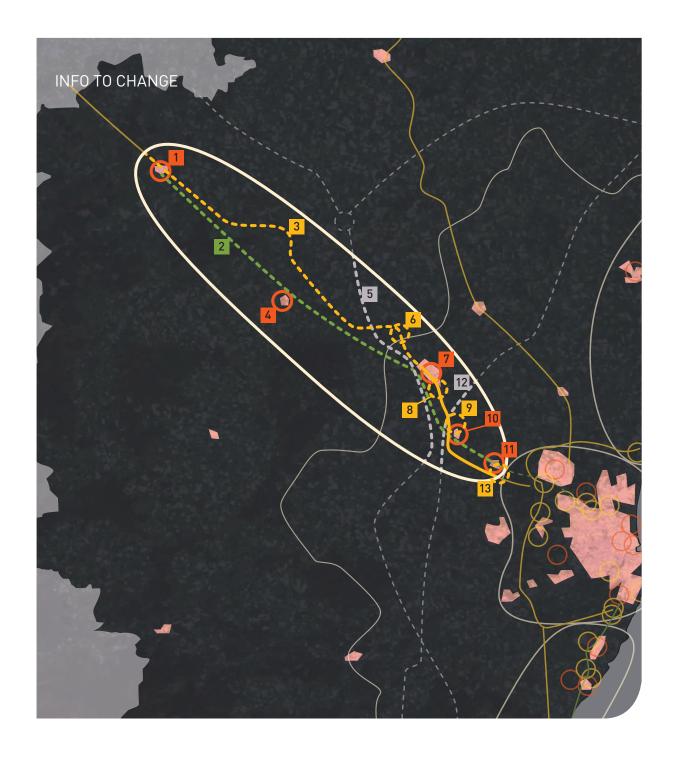

# 05 B Plan detail map (Area 1) | Aberdeen City

| Key                  | Existing | Proposed |
|----------------------|----------|----------|
| Spatial growth areas |          |          |
| Urban areas          |          |          |
| Movement             | /        |          |
| Green                | /        |          |
| Place                | /        | orror    |