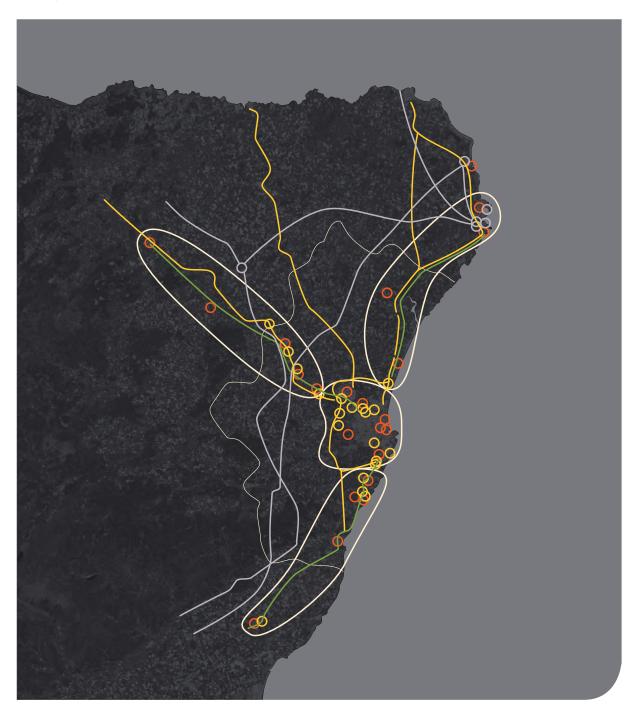

# 05 B Plan detail map (Area 1) | Aberdeen City

| Key                  | Existing | Proposed |
|----------------------|----------|----------|
| Spatial growth areas |          |          |
| Urban areas          |          |          |
| Movement             | /        |          |
| Green                | /        |          |
| Place                | /        | orror    |